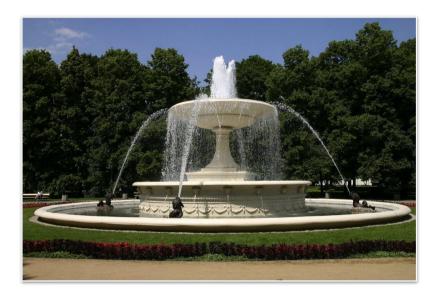

### **Fountains**

In landscape architecture and garden design, a water feature is one or more items from a range of fountains, pools, ponds, cascades and waterfalls A water feature may be indoor or outdoor and can be any size, from a desk top water fountain to a large indoor waterfall that covers an entire wall in a large commercial building, and can be made from any number of materials, including stone, granite, stainless steel, resin, iron and glass. Most water features are electronically controlled, ranging from simple timer actuators to sophisticated computerized controls for synchronizing music to water and light animation.

**Static Fountain** 

**Dandelion Fountain** 

String water curtain

Cascade Fountain

Interactive Fountain

Sculptured designer fountain

Dancing Fountain

Water Sheet Fountain

**Musical Fountain** 

Geyser Fountain

Jet Fountain

Fast action fountain

Wall Fountain