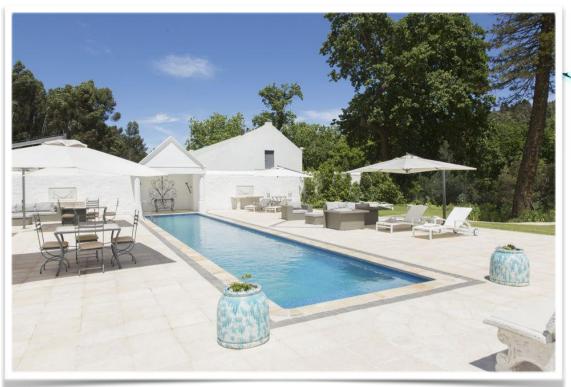

### **Architectural Pools**

An architectural pool must have structure, definite lines and often echoes the form of the house and uses the same materials for a cohesive look. These pools are often geometric & sophisticated.