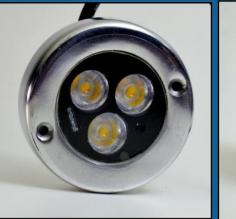

#### Sub- star Qua Lite - Surface Mount

Material : Aluminium / Stainless steel Input : 12 V DC Power : 4.5 Watt Colours : White/ Warm white/ RGB Protection IP 68 Diameter : 73 mm