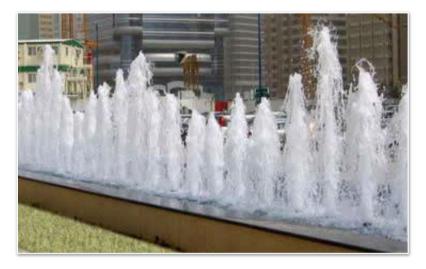

### **Fountains**

In landscape architecture and garden design, a water feature is one or more items from a range of fountains, pools, ponds, cascades and waterfalls A water feature may be indoor or outdoor and can be any size, from a desk top water fountain to a large indoor waterfall that covers an entire wall in a large commercial building, and can be made from any number of materials, including stone, granite, stainless steel, resin, iron and glass. Most water features are electronically controlled, ranging from simple timer actuators to sophisticated computerized controls for synchronizing music to water and light animation.

**Static Fountain** 

**Dandelion Fountain** 

String water curtain

Cascade Fountain

Interactive Fountain

Sculptured designer fountain

Dancing Fountain

Water Sheet Fountain

**Musical Fountain** 

Geyser Fountain

Jet Fountain

Fast action fountain

Wall Fountain