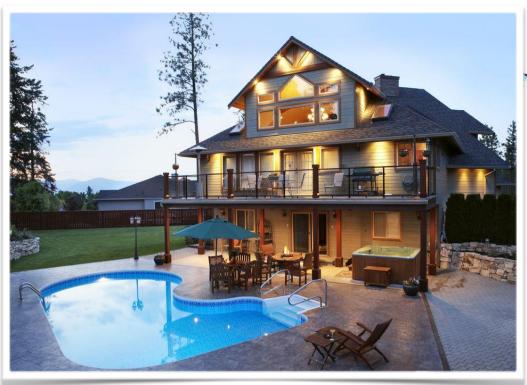

## **Swimming Pools**

# In ground Pools

In ground pools are the most commonly constructed pools we can see around. They are built by digging the ground and reinforcing with various water proof materials like fibre glass, concrete etc.