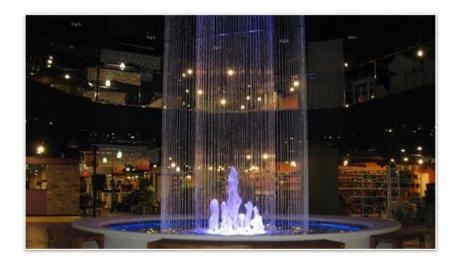

**Static Fountain** 

**Dandelion Fountain** 

String water curtain

Cascade Fountain

Interactive Fountain

Sculptured designer fountain

Dancing Fountain

Water Sheet Fountain