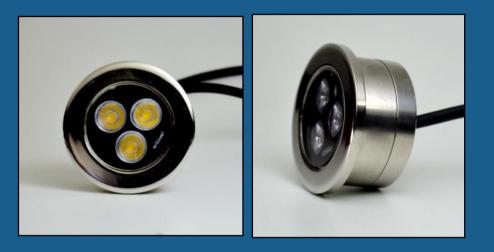

#### Sub- star Qua Lite - Recess Mount

Material : Stainless steel Input : 12 V DC Power : 4.5 Watt Colours : White/ Warm white/ RGB Protection IP 68 Diameter : 73 mm