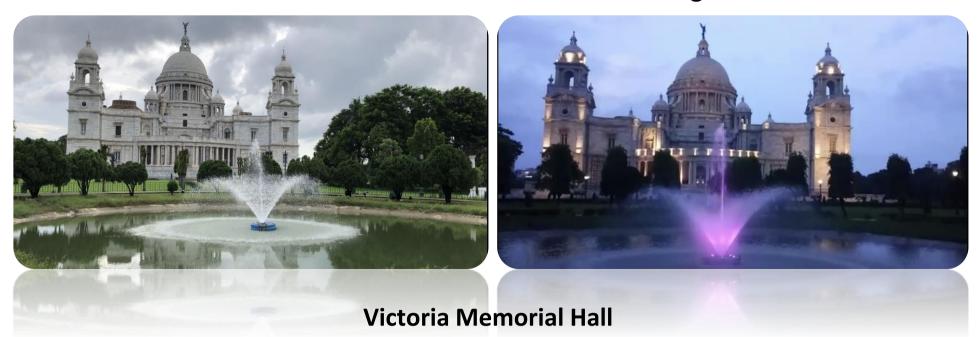

#### Splash Qua Lite - Recess Mount

Material : Stainless steel Input : 12 V DC Power : 10 Watt Colours : White/ Warm white/ RGB Protection IP 68 Diameter :120 mm **Day View** 

**Night View** 

Few of our prestigious clients :