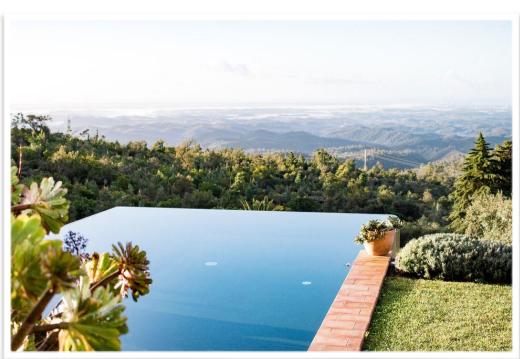

Infinity pools are also known as infinity edge pools, vanishing edge pools, negative edge, zero edge, or disappearing edge. Infinity pools are always custom-built and should be designed to highlight a view. Done right, an infinity pool gives one an illusion of a sheet of water dropping off over the edge of the property, like a waterfall, although you can't see or hear falling water.