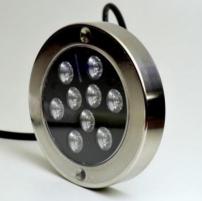

#### Splash Qua Lite - Surface Mount

Material : Stainless steel / Aluminium Input : 12 V DC Power : 10 Watt Colours : White/ Warm white/ RGB Protection IP 68 Diameter :130 mm

#### Splash Qua Lite - Recess Mount

Material : Stainless steel Input : 12 V DC Power : 10 Watt Colours : White/ Warm white/ RGB Protection IP 68 Diameter :120 mm **Day View** 

**Night View** 

Few of our prestigious clients :