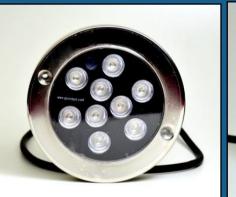

#### Splash Qua Lite - Surface Mount

Material : Stainless steel / Aluminium Input : 12 V DC Power : 10 Watt Colours : White/ Warm white/ RGB Protection IP 68 Diameter :130 mm