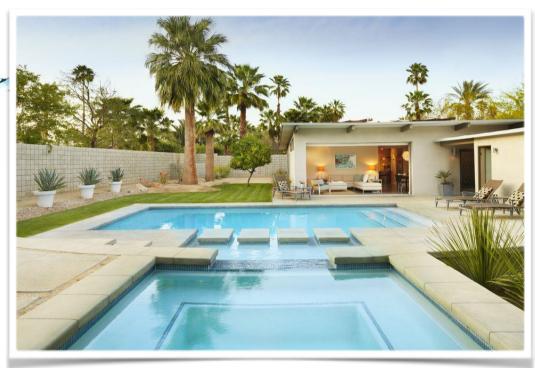

Infinity pools are also known as infinity edge pools, vanishing edge pools, negative edge, zero edge, or disappearing edge. Infinity pools are always custom-built and should be designed to highlight a view. Done right, an infinity pool gives one an illusion of a sheet of water dropping off over the edge of the property, like a waterfall, although you can't see or hear falling water.