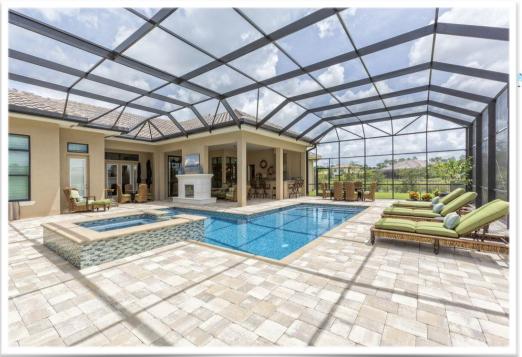

# Indoor Pool

An indoor swimming pool is pretty straightforward -- it's under a roof and insulated by walls. Indoor pools are usually simple, geometric shapes and are built for the purpose of swimming or training throughout the year, especially in cold climates.