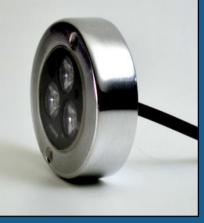

#### Sub- star Qua Lite - Recess Mount

Material : Stainless steel Input : 12 V DC Power : 4.5 Watt Colours : White/ Warm white/ RGB Protection IP 68 Diameter : 73 mm