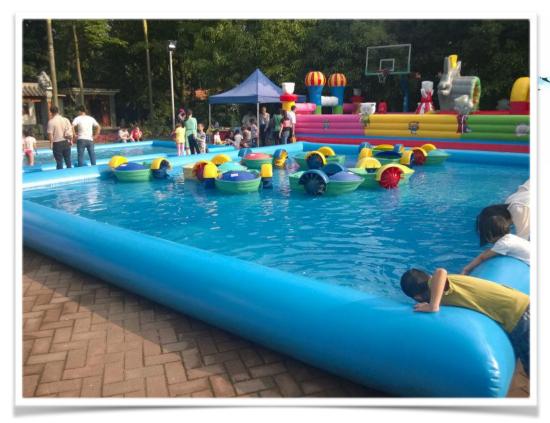

## **Kids Inflatable Pool**

The inflatable models have been around since a long time, making pool ownership a reality for almost anyone with a porch or plot of ground -- even a sidewalk or driveway. They are easy to assemble, use and then pack up again.