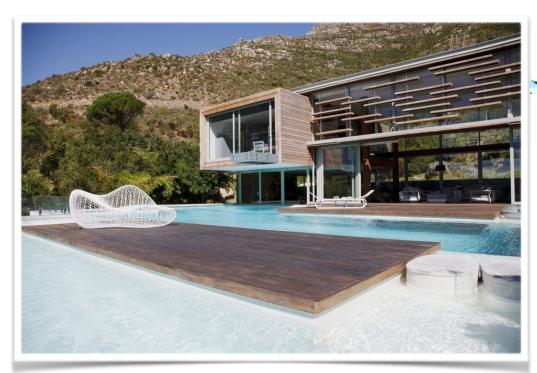

### **Architectural Pools**

An architectural pool must have structure, definite lines and often echoes the form of the house and uses the same materials for a cohesive look. These pools are often geometric & sophisticated.