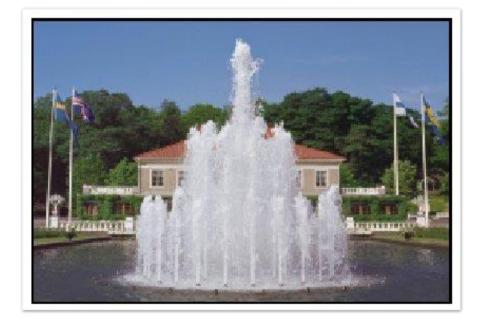

### **Fountains**

In landscape architecture and garden design, a water feature is one or more items from a range of fountains, pools, ponds, cascades and waterfalls A water feature may be indoor or outdoor and can be any size, from a desk top water fountain to a large indoor waterfall that covers an entire wall in a large commercial building, and can be made from any number of materials, including stone, granite, stainless steel, resin, iron and glass. Most water features are electronically controlled, ranging from simple timer actuators to sophisticated computerized controls for synchronizing music to water and light animation.

Water features often offer additional benefits to homeowners, such as increased curb appeal, home value, reduced noise pollution, increased humidity in dry regions and improved air quality.

Dome Fountain

**Static Fountain** 

**Dandelion Fountain** 

String water curtain

Cascade Fountain

Interactive Fountain

Sculptured designer fountain

Dancing Fountain

Water Sheet Fountain

**Musical Fountain** 

Geyser Fountain

Jet Fountain

Fast action fountain

Wall Fountain