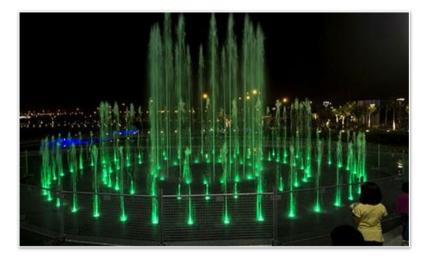

### **Fountains**

In landscape architecture and garden design, a water feature is one or more items from a range of fountains, pools, ponds, cascades and waterfalls A water feature may be indoor or outdoor and can be any size, from a desk top water fountain to a large indoor waterfall that covers an entire wall in a large commercial building, and can be made from any number of materials, including stone, granite, stainless steel, resin, iron and glass. Most water features are electronically controlled, ranging from simple timer actuators to sophisticated computerized controls for synchronizing music to water and light animation.

Water features often offer additional benefits to homeowners, such as increased curb appeal, home value, reduced noise pollution, increased humidity in dry regions and improved air quality.

Dome Fountain

**Static Fountain** 

**Dandelion Fountain** 

String water curtain

Cascade Fountain

Interactive Fountain

Sculptured designer fountain

Dancing Fountain

Water Sheet Fountain

**Musical Fountain** 

Geyser Fountain

Jet Fountain

Fast action fountain

Wall Fountain