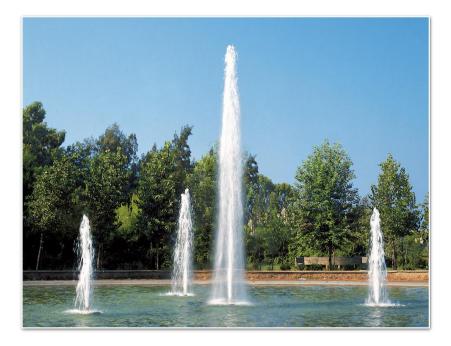

### **Fountains**

In landscape architecture and garden design, a water feature is one or more items from a range of fountains, pools, ponds, cascades and waterfalls A water feature may be indoor or outdoor and can be any size, from a desk top water fountain to a large indoor waterfall that covers an entire wall in a large commercial building, and can be made from any number of materials, including stone, granite, stainless steel, resin, iron and glass. Most water features are electronically controlled, ranging from simple timer actuators to sophisticated computerized controls for synchronizing music to water and light animation.

Water features often offer additional benefits to homeowners, such as increased curb appeal, home value, reduced noise pollution, increased humidity in dry regions and improved air quality.

Dome Fountain

**Static Fountain** 

**Dandelion Fountain** 

String water curtain

Cascade Fountain

Interactive Fountain

Sculptured designer fountain

Dancing Fountain

Water Sheet Fountain

**Musical Fountain** 

Geyser Fountain

Jet Fountain

Fast action fountain

Wall Fountain