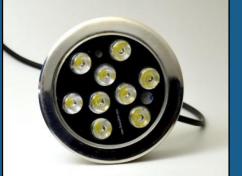

#### Sub- star Qua Lite - Surface Mount

Material : Aluminium / Stainless steel Input : 12 V DC Power : 4.5 Watt Colours : White/ Warm white/ RGB Protection IP 68 Diameter : 73 mm

#### Sub- star Qua Lite - Recess Mount

Material : Stainless steel Input : 12 V DC Power : 4.5 Watt Colours : White/ Warm white/ RGB Protection IP 68 Diameter : 73 mm