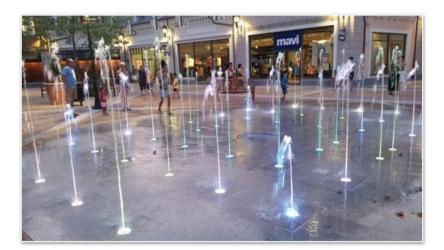

### **Fountains**

In landscape architecture and garden design, a water feature is one or more items from a range of fountains, pools, ponds, cascades and waterfalls A water feature may be indoor or outdoor and can be any size, from a desk top water fountain to a large indoor waterfall that covers an entire wall in a large commercial building, and can be made from any number of materials, including stone, granite, stainless steel, resin, iron and glass. Most water features are electronically controlled, ranging from simple timer actuators to sophisticated computerized controls for synchronizing music to water and light animation.

**Static Fountain** 

**Dandelion Fountain** 

String water curtain

Cascade Fountain

Interactive Fountain

Sculptured designer fountain

Dancing Fountain

Water Sheet Fountain

**Musical Fountain** 

Geyser Fountain

Jet Fountain

Fast action fountain

Wall Fountain