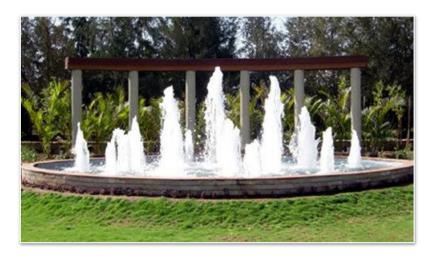

### **Fountains**

In landscape architecture and garden design, a water feature is one or more items from a range of fountains, pools, ponds, cascades and waterfalls A water feature may be indoor or outdoor and can be any size, from a desk top water fountain to a large indoor waterfall that covers an entire wall in a large commercial building, and can be made from any number of materials, including stone, granite, stainless steel, resin, iron and glass. Most water features are electronically controlled, ranging from simple timer actuators to sophisticated computerized controls for synchronizing music to water and light animation.