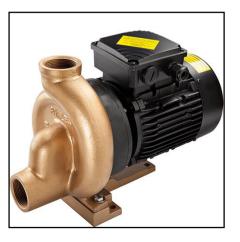

# Pumps & Filters

Filters and pumps are the heart of any swimming pool or fountain. We offer a variety of options from renowned brands from over the world.

**BWS Sand Filter** 

**BWT Sand Filter** 

Filter Mida.Carbon

Marathon hydraulic pump

Frequency controlled filter pump

Filter Star Mida Series

Bronze filter pump