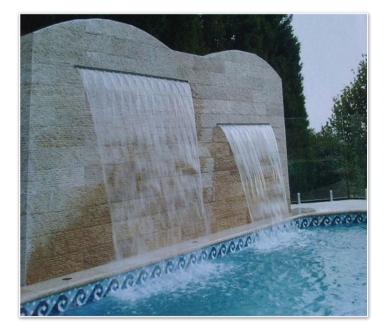

### **Fountains**

In landscape architecture and garden design, a water feature is one or more items from a range of fountains, pools, ponds, cascades and waterfalls A water feature may be indoor or outdoor and can be any size, from a desk top water fountain to a large indoor waterfall that covers an entire wall in a large commercial building, and can be made from any number of materials, including stone, granite, stainless steel, resin, iron and glass. Most water features are electronically controlled, ranging from simple timer actuators to sophisticated computerized controls for synchronizing music to water and light animation.

**Static Fountain** 

**Dandelion Fountain** 

String water curtain

Cascade Fountain

Interactive Fountain

Sculptured designer fountain

Dancing Fountain

Water Sheet Fountain

**Musical Fountain** 

Geyser Fountain

Jet Fountain

Fast action fountain

Wall Fountain