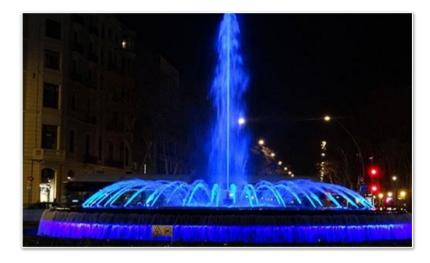

### **Fountains**

In landscape architecture and garden design, a water feature is one or more items from a range of fountains, pools, ponds, cascades and waterfalls A water feature may be indoor or outdoor and can be any size, from a desk top water fountain to a large indoor waterfall that covers an entire wall in a large commercial building, and can be made from any number of materials, including stone, granite, stainless steel, resin, iron and glass. Most water features are electronically controlled, ranging from simple timer actuators to sophisticated computerized controls for synchronizing music to water and light animation.

Water features often offer additional benefits to homeowners, such as increased curb appeal, home value, reduced noise pollution, increased humidity in dry regions and improved air quality.

Dome Fountain