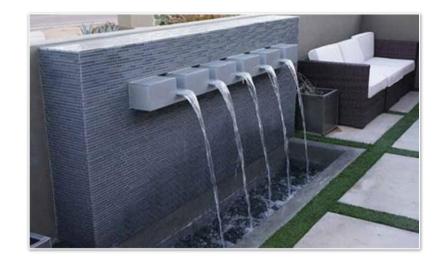

**Musical Fountain** 

Geyser Fountain

Jet Fountain

Fast action fountain

Wall Fountain