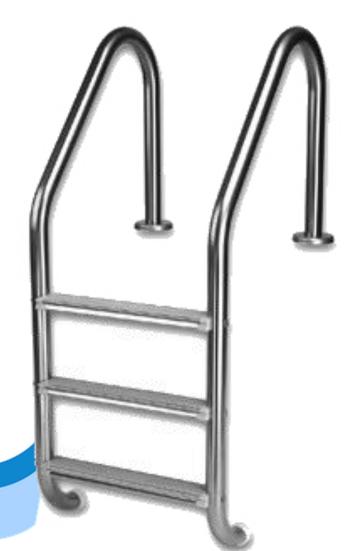

# **Accessories & Ladders**

SS Brush

SS Ladders and handrails

SS under brush

Leaf Rake

Curve brush

Suction head with side brush