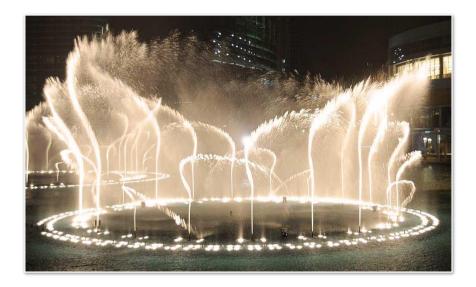

### **Fountains**

In landscape architecture and garden design, a water feature is one or more items from a range of fountains, pools, ponds, cascades and waterfalls A water feature may be indoor or outdoor and can be any size, from a desk top water fountain to a large indoor waterfall that covers an entire wall in a large commercial building, and can be made from any number of materials, including stone, granite, stainless steel, resin, iron and glass. Most water features are electronically controlled, ranging from simple timer actuators to sophisticated computerized controls for synchronizing music to water and light animation.

**Static Fountain** 

**Dandelion Fountain** 

String water curtain

Cascade Fountain

Interactive Fountain

Sculptured designer fountain

Dancing Fountain

Water Sheet Fountain

**Musical Fountain** 

Geyser Fountain

Jet Fountain

Fast action fountain

Wall Fountain