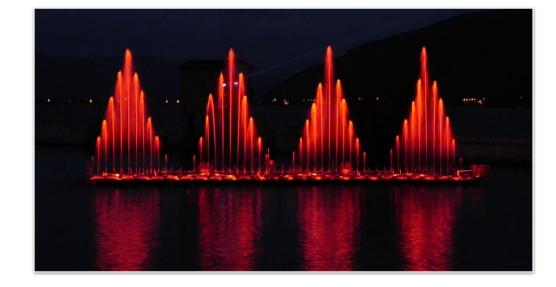

### **Fountains**

In landscape architecture and garden design, a water feature is one or more items from a range of fountains, pools, ponds, cascades and waterfalls A water feature may be indoor or outdoor and can be any size, from a desk top water fountain to a large indoor waterfall that covers an entire wall in a large commercial building, and can be made from any number of materials, including stone, granite, stainless steel, resin, iron and glass. Most water features are electronically controlled, ranging from simple timer actuators to sophisticated computerized controls for synchronizing music to water and light animation.

Water features often offer additional benefits to homeowners, such as increased curb appeal, home value, reduced noise pollution, increased humidity in dry regions and improved air quality.

Dome Fountain

**Static Fountain** 

**Dandelion Fountain** 

String water curtain

Cascade Fountain

Interactive Fountain

Sculptured designer fountain

Dancing Fountain

Water Sheet Fountain

**Musical Fountain** 

Geyser Fountain

Jet Fountain

Fast action fountain

Wall Fountain