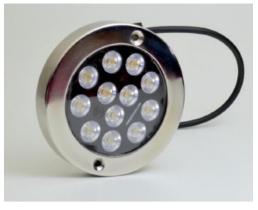

## **E. Model : Recessed Mount Stainless Steel Type**

| Technical                  |                                                                                     |
|----------------------------|-------------------------------------------------------------------------------------|
| Power Consumption          | 10W                                                                                 |
| Input Voltage              | 12VDC                                                                               |
| Housing                    | SS 316 Stainless Steel                                                              |
| Ingress Protection         | IP68                                                                                |
| Life of LED                | +40,000 hours                                                                       |
| Lumen Output               | 1000 Lm                                                                             |
| Installation Depth         | Up to 10m                                                                           |
| Beam Angle                 | 25°, 45°, 60°, 120°                                                                 |
| Beam Length                | Upto 30 ft                                                                          |
| LED Make                   | Osram                                                                               |
| Light Output equivalent to | 100W Halogen                                                                        |
| Colours Available          | Red, Green, Blue, Aqua Blue, Sea Green, White, Warm White, RGB                      |
| Installation               | Recessed Mounted, screwing the base plate and threading the product over the plate. |
| Product Diameter           | 120mm                                                                               |
| Cut Out diameter           | 110mm                                                                               |
| Cable Length               | 1.5 metre                                                                           |