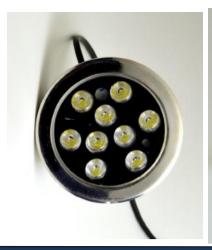

#### A. Model : Surface Mount Aluminium Type

| Technical                  |                                          |
|----------------------------|------------------------------------------|
| Power Consumption          | 4.5W                                     |
| Input Voltage              | 12VDC                                    |
| Housing                    | LM6 Aluminium                            |
| Ingress Protection         | IP68                                     |
| Life of LED                | +40,000 hours                            |
| Lumen Output               | 400 Lm                                   |
| Installation Depth         | Up to 5m                                 |
| Beam Angle                 | 25°, 45°, 60°, 120°                      |
| Beam Length                | Upto 10ft                                |
| LED Make                   | Osram                                    |
| Light Output equivalent to | 50W Halogen                              |
| Colours Available          | Red, Green, Blue, White, Warm White, RGB |
| Installation               | Wall Mounted using screwing              |
| Product Diameter           | 73mm                                     |
| Cable Length               | 1.5 metre                                |

# **B. Model : Recessed Mount Stainless Steel Type**

| Technical                  |                                                                                     |
|----------------------------|-------------------------------------------------------------------------------------|
| Power Consumption          | 4.5W                                                                                |
| Input Voltage              | 12VDC                                                                               |
| Housing                    | SS316 Stainless Steel                                                               |
| Ingress Protection         | IP68                                                                                |
| Life of LED                | +40,000 hours                                                                       |
| Lumen Output               | 400 Lm                                                                              |
| Installation Depth         | Up to 5m                                                                            |
| Beam Angle                 | 25°, 45°, 60°, 120°                                                                 |
| Beam Length                | Upto 10ft                                                                           |
| LED Make                   | Osram                                                                               |
| Light Output equivalent to | 50W Halogen                                                                         |
| Colours Available          | Red, Green, Blue, Aqua Blue, Sea<br>Green, White, Warm White, RGB                   |
| Installation               | Recessed Mounted, screwing the base plate and threading the product over the plate. |
| Product Diameter           | 73mm                                                                                |
| Cut Out diameter           | 63mm                                                                                |
| Cable Length               | 1.5 metre                                                                           |

#### **C. Model : Surface Mount Aluminium Type**

| Technical                  |                                                                |  |
|----------------------------|----------------------------------------------------------------|--|
| Power Consumption          | 10W                                                            |  |
| Input Voltage              | 12VDC                                                          |  |
| Housing                    | LM6 Aluminium                                                  |  |
| Ingress Protection         | IP68                                                           |  |
| Life of LED                | +40,000 hours                                                  |  |
| Lumen Output               | 1000 Lm                                                        |  |
| Installation Depth         | Up to 10m                                                      |  |
| Beam Angle                 | 25°, 45°, 60°, 120°                                            |  |
| Beam Length                | Upto 30 ft                                                     |  |
| LED Make                   | Osram                                                          |  |
| Light Output equivalent to | 100W Halogen                                                   |  |
| Colours Available          | Red, Green, Blue, Aqua Blue, Sea Green, White, Warm White, RGB |  |
| Installation               | Wall Mounted using screws                                      |  |
| Product Diameter           | 125mm                                                          |  |
| Cable Length               | 1.5 metre                                                      |  |

## D. Model : Surface Mount Stainless Steel Type

| Technical                  |                                                                |
|----------------------------|----------------------------------------------------------------|
| Power Consumption          | 10W                                                            |
| Input Voltage              | 12VDC                                                          |
| Housing                    | SS 316 Stainless Steel                                         |
| Ingress Protection         | IP68                                                           |
| Life of LED                | +40,000 hours                                                  |
| Lumen Output               | 1000 Lm                                                        |
| Installation Depth         | Up to 10m                                                      |
| Beam Angle                 | 25°, 45°, 60°, 120°                                            |
| Beam Length                | Upto 30 ft                                                     |
| LED Make                   | Osram                                                          |
| Light Output equivalent to | 100W Halogen                                                   |
| Colours Available          | Red, Green, Blue, Aqua Blue, Sea Green, White, Warm White, RGB |
| Installation               | Wall Mounted using screws                                      |
| Product Diameter           | 125mm                                                          |
| Cable Length               | 1.5 metre                                                      |

## **E. Model : Recessed Mount Stainless Steel Type**

| Technical                  |                                                                                     |
|----------------------------|-------------------------------------------------------------------------------------|
| Power Consumption          | 10W                                                                                 |
| Input Voltage              | 12VDC                                                                               |
| Housing                    | SS 316 Stainless Steel                                                              |
| Ingress Protection         | IP68                                                                                |
| Life of LED                | +40,000 hours                                                                       |
| Lumen Output               | 1000 Lm                                                                             |
| Installation Depth         | Up to 10m                                                                           |
| Beam Angle                 | 25°, 45°, 60°, 120°                                                                 |
| Beam Length                | Upto 30 ft                                                                          |
| LED Make                   | Osram                                                                               |
| Light Output equivalent to | 100W Halogen                                                                        |
| Colours Available          | Red, Green, Blue, Aqua Blue, Sea Green, White, Warm White, RGB                      |
| Installation               | Recessed Mounted, screwing the base plate and threading the product over the plate. |
| Product Diameter           | 120mm                                                                               |
| Cut Out diameter           | 110mm                                                                               |
| Cable Length               | 1.5 metre                                                                           |

#### F. Model : Surface Mount Aluminium Type

| Technical                  |                                                                |  |
|----------------------------|----------------------------------------------------------------|--|
| Power Consumption          | 18W                                                            |  |
| Input Voltage              | 12VDC                                                          |  |
| Housing                    | LM6 Aluminium                                                  |  |
| Ingress Protection         | IP68                                                           |  |
| Life of LED                | +40,000 hours                                                  |  |
| Lumen Output               | 1800 Lm                                                        |  |
| Installation Depth         | Up to 15m                                                      |  |
| Beam Angle                 | 25°, 45°, 60°, 120°                                            |  |
| Beam Length                | Upto 50 ft                                                     |  |
| LED Make                   | Osram                                                          |  |
| Light Output equivalent to | 400W Halogen                                                   |  |
| Colours Available          | Red, Green, Blue, Aqua Blue, Sea Green, White, Warm White, RGB |  |
| Installation               | Wall Mounted using screws                                      |  |
| Product Diameter           | 125mm                                                          |  |
| Cable Length               | 1.5 metre                                                      |  |

## **G. Model : Surface Mount Stainless steel Type**

| Technical                  |                                                                |
|----------------------------|----------------------------------------------------------------|
| Power Consumption          | 18W                                                            |
| Input Voltage              | 12VDC                                                          |
| Housing                    | SS 304                                                         |
| Ingress Protection         | IP68                                                           |
| Life of LED                | +40,000 hours                                                  |
| Lumen Output               | 1800 Lm                                                        |
| Installation Depth         | Up to 15m                                                      |
| Beam Angle                 | 25°, 45°, 60°, 120°                                            |
| Beam Length                | Upto 50 ft                                                     |
| LED Make                   | Osram                                                          |
| Light Output equivalent to | 400W Halogen                                                   |
| Colours Available          | Red, Green, Blue, Aqua Blue, Sea Green, White, Warm White, RGB |
| Installation               | Wall Mounted using screws                                      |
| Product Diameter           | 125mm                                                          |
| Cable Length               | 1.5 metre                                                      |