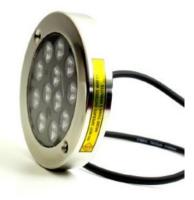

#### **C. Model : Surface Mount Aluminium Type**

| Technical                  |                                                                |  |
|----------------------------|----------------------------------------------------------------|--|
| Power Consumption          | 10W                                                            |  |
| Input Voltage              | 12VDC                                                          |  |
| Housing                    | LM6 Aluminium                                                  |  |
| Ingress Protection         | IP68                                                           |  |
| Life of LED                | +40,000 hours                                                  |  |
| Lumen Output               | 1000 Lm                                                        |  |
| Installation Depth         | Up to 10m                                                      |  |
| Beam Angle                 | 25°, 45°, 60°, 120°                                            |  |
| Beam Length                | Upto 30 ft                                                     |  |
| LED Make                   | Osram                                                          |  |
| Light Output equivalent to | 100W Halogen                                                   |  |
| Colours Available          | Red, Green, Blue, Aqua Blue, Sea Green, White, Warm White, RGB |  |
| Installation               | Wall Mounted using screws                                      |  |
| Product Diameter           | 125mm                                                          |  |
| Cable Length               | 1.5 metre                                                      |  |

## D. Model : Surface Mount Stainless Steel Type

| Technical                  |                                                                |
|----------------------------|----------------------------------------------------------------|
| Power Consumption          | 10W                                                            |
| Input Voltage              | 12VDC                                                          |
| Housing                    | SS 316 Stainless Steel                                         |
| Ingress Protection         | IP68                                                           |
| Life of LED                | +40,000 hours                                                  |
| Lumen Output               | 1000 Lm                                                        |
| Installation Depth         | Up to 10m                                                      |
| Beam Angle                 | 25°, 45°, 60°, 120°                                            |
| Beam Length                | Upto 30 ft                                                     |
| LED Make                   | Osram                                                          |
| Light Output equivalent to | 100W Halogen                                                   |
| Colours Available          | Red, Green, Blue, Aqua Blue, Sea Green, White, Warm White, RGB |
| Installation               | Wall Mounted using screws                                      |
| Product Diameter           | 125mm                                                          |
| Cable Length               | 1.5 metre                                                      |

#### F. Model : Surface Mount Aluminium Type

| Technical                  |                                                                |  |
|----------------------------|----------------------------------------------------------------|--|
| Power Consumption          | 18W                                                            |  |
| Input Voltage              | 12VDC                                                          |  |
| Housing                    | LM6 Aluminium                                                  |  |
| Ingress Protection         | IP68                                                           |  |
| Life of LED                | +40,000 hours                                                  |  |
| Lumen Output               | 1800 Lm                                                        |  |
| Installation Depth         | Up to 15m                                                      |  |
| Beam Angle                 | 25°, 45°, 60°, 120°                                            |  |
| Beam Length                | Upto 50 ft                                                     |  |
| LED Make                   | Osram                                                          |  |
| Light Output equivalent to | 400W Halogen                                                   |  |
| Colours Available          | Red, Green, Blue, Aqua Blue, Sea Green, White, Warm White, RGB |  |
| Installation               | Wall Mounted using screws                                      |  |
| Product Diameter           | 125mm                                                          |  |
| Cable Length               | 1.5 metre                                                      |  |

## **G. Model : Surface Mount Stainless steel Type**

| Technical                  |                                                                |
|----------------------------|----------------------------------------------------------------|
| Power Consumption          | 18W                                                            |
| Input Voltage              | 12VDC                                                          |
| Housing                    | SS 304                                                         |
| Ingress Protection         | IP68                                                           |
| Life of LED                | +40,000 hours                                                  |
| Lumen Output               | 1800 Lm                                                        |
| Installation Depth         | Up to 15m                                                      |
| Beam Angle                 | 25°, 45°, 60°, 120°                                            |
| Beam Length                | Upto 50 ft                                                     |
| LED Make                   | Osram                                                          |
| Light Output equivalent to | 400W Halogen                                                   |
| Colours Available          | Red, Green, Blue, Aqua Blue, Sea Green, White, Warm White, RGB |
| Installation               | Wall Mounted using screws                                      |
| Product Diameter           | 125mm                                                          |
| Cable Length               | 1.5 metre                                                      |