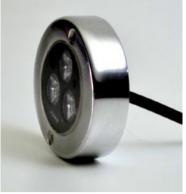

# **B. Model : Recessed Mount Stainless Steel Type**

| Technical                  |                                                                                     |
|----------------------------|-------------------------------------------------------------------------------------|
| Power Consumption          | 4.5W                                                                                |
| Input Voltage              | 12VDC                                                                               |
| Housing                    | SS316 Stainless Steel                                                               |
| Ingress Protection         | IP68                                                                                |
| Life of LED                | +40,000 hours                                                                       |
| Lumen Output               | 400 Lm                                                                              |
| Installation Depth         | Up to 5m                                                                            |
| Beam Angle                 | 25°, 45°, 60°, 120°                                                                 |
| Beam Length                | Upto 10ft                                                                           |
| LED Make                   | Osram                                                                               |
| Light Output equivalent to | 50W Halogen                                                                         |
| Colours Available          | Red, Green, Blue, Aqua Blue, Sea<br>Green, White, Warm White, RGB                   |
| Installation               | Recessed Mounted, screwing the base plate and threading the product over the plate. |
| Product Diameter           | 73mm                                                                                |
| Cut Out diameter           | 63mm                                                                                |
| Cable Length               | 1.5 metre                                                                           |