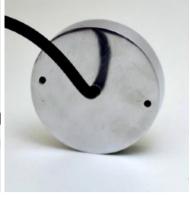

#### A. Model : Surface Mount Aluminium Type

| Technical                  |                                          |
|----------------------------|------------------------------------------|
| Power Consumption          | 4.5W                                     |
| Input Voltage              | 12VDC                                    |
| Housing                    | LM6 Aluminium                            |
| Ingress Protection         | IP68                                     |
| Life of LED                | +40,000 hours                            |
| Lumen Output               | 400 Lm                                   |
| Installation Depth         | Up to 5m                                 |
| Beam Angle                 | 25°, 45°, 60°, 120°                      |
| Beam Length                | Upto 10ft                                |
| LED Make                   | Osram                                    |
| Light Output equivalent to | 50W Halogen                              |
| Colours Available          | Red, Green, Blue, White, Warm White, RGB |
| Installation               | Wall Mounted using screwing              |
| Product Diameter           | 73mm                                     |
| Cable Length               | 1.5 metre                                |