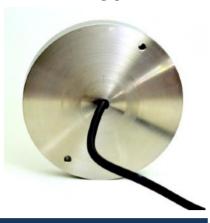

#### **H. Model : Nozzle Mount Aluminium Type**

10 WATT

All products mentioned are subject to stock availability and are manufactured against order. We can customise the products suiting your requirement.