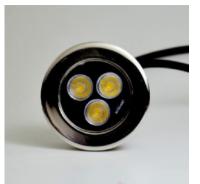

# **B. Model : Recessed Mount Stainless Steel Type**

| Technical                  |                                                                                     |
|----------------------------|-------------------------------------------------------------------------------------|
| Power Consumption          | 4.5W                                                                                |
| Input Voltage              | 12VDC                                                                               |
| Housing                    | SS316 Stainless Steel                                                               |
| Ingress Protection         | IP68                                                                                |
| Life of LED                | +40,000 hours                                                                       |
| Lumen Output               | 400 Lm                                                                              |
| Installation Depth         | Up to 5m                                                                            |
| Beam Angle                 | 25°, 45°, 60°, 120°                                                                 |
| Beam Length                | Upto 10ft                                                                           |
| LED Make                   | Osram                                                                               |
| Light Output equivalent to | 50W Halogen                                                                         |
| Colours Available          | Red, Green, Blue, Aqua Blue, Sea<br>Green, White, Warm White, RGB                   |
| Installation               | Recessed Mounted, screwing the base plate and threading the product over the plate. |
| Product Diameter           | 73mm                                                                                |
| Cut Out diameter           | 63mm                                                                                |
| Cable Length               | 1.5 metre                                                                           |