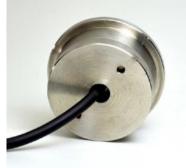

#### **C. Model : Surface Mount Aluminium Type**

| Technical                  |                                                                |  |
|----------------------------|----------------------------------------------------------------|--|
| Power Consumption          | 10W                                                            |  |
| Input Voltage              | 12VDC                                                          |  |
| Housing                    | LM6 Aluminium                                                  |  |
| Ingress Protection         | IP68                                                           |  |
| Life of LED                | +40,000 hours                                                  |  |
| Lumen Output               | 1000 Lm                                                        |  |
| Installation Depth         | Up to 10m                                                      |  |
| Beam Angle                 | 25°, 45°, 60°, 120°                                            |  |
| Beam Length                | Upto 30 ft                                                     |  |
| LED Make                   | Osram                                                          |  |
| Light Output equivalent to | 100W Halogen                                                   |  |
| Colours Available          | Red, Green, Blue, Aqua Blue, Sea Green, White, Warm White, RGB |  |
| Installation               | Wall Mounted using screws                                      |  |
| Product Diameter           | 125mm                                                          |  |
| Cable Length               | 1.5 metre                                                      |  |

## D. Model : Surface Mount Stainless Steel Type

| Technical                  |                                                                |
|----------------------------|----------------------------------------------------------------|
| Power Consumption          | 10W                                                            |
| Input Voltage              | 12VDC                                                          |
| Housing                    | SS 316 Stainless Steel                                         |
| Ingress Protection         | IP68                                                           |
| Life of LED                | +40,000 hours                                                  |
| Lumen Output               | 1000 Lm                                                        |
| Installation Depth         | Up to 10m                                                      |
| Beam Angle                 | 25°, 45°, 60°, 120°                                            |
| Beam Length                | Upto 30 ft                                                     |
| LED Make                   | Osram                                                          |
| Light Output equivalent to | 100W Halogen                                                   |
| Colours Available          | Red, Green, Blue, Aqua Blue, Sea Green, White, Warm White, RGB |
| Installation               | Wall Mounted using screws                                      |
| Product Diameter           | 125mm                                                          |
| Cable Length               | 1.5 metre                                                      |