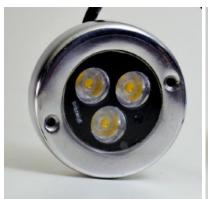

#### A. Model : Surface Mount Aluminium Type

| Technical                  |                                          |
|----------------------------|------------------------------------------|
| Power Consumption          | 4.5W                                     |
| Input Voltage              | 12VDC                                    |
| Housing                    | LM6 Aluminium                            |
| Ingress Protection         | IP68                                     |
| Life of LED                | +40,000 hours                            |
| Lumen Output               | 400 Lm                                   |
| Installation Depth         | Up to 5m                                 |
| Beam Angle                 | 25°, 45°, 60°, 120°                      |
| Beam Length                | Upto 10ft                                |
| LED Make                   | Osram                                    |
| Light Output equivalent to | 50W Halogen                              |
| Colours Available          | Red, Green, Blue, White, Warm White, RGB |
| Installation               | Wall Mounted using screwing              |
| Product Diameter           | 73mm                                     |
| Cable Length               | 1.5 metre                                |