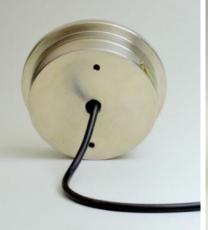

#### A. Model : Surface Mount Aluminium Type

| Technical                  |                                          |
|----------------------------|------------------------------------------|
| Power Consumption          | 4.5W                                     |
| Input Voltage              | 12VDC                                    |
| Housing                    | LM6 Aluminium                            |
| Ingress Protection         | IP68                                     |
| Life of LED                | +40,000 hours                            |
| Lumen Output               | 400 Lm                                   |
| Installation Depth         | Up to 5m                                 |
| Beam Angle                 | 25°, 45°, 60°, 120°                      |
| Beam Length                | Upto 10ft                                |
| LED Make                   | Osram                                    |
| Light Output equivalent to | 50W Halogen                              |
| Colours Available          | Red, Green, Blue, White, Warm White, RGB |
| Installation               | Wall Mounted using screwing              |
| Product Diameter           | 73mm                                     |
| Cable Length               | 1.5 metre                                |

# **B. Model : Recessed Mount Stainless Steel Type**

| Technical                  |                                                                                     |
|----------------------------|-------------------------------------------------------------------------------------|
| Power Consumption          | 4.5W                                                                                |
| Input Voltage              | 12VDC                                                                               |
| Housing                    | SS316 Stainless Steel                                                               |
| Ingress Protection         | IP68                                                                                |
| Life of LED                | +40,000 hours                                                                       |
| Lumen Output               | 400 Lm                                                                              |
| Installation Depth         | Up to 5m                                                                            |
| Beam Angle                 | 25°, 45°, 60°, 120°                                                                 |
| Beam Length                | Upto 10ft                                                                           |
| LED Make                   | Osram                                                                               |
| Light Output equivalent to | 50W Halogen                                                                         |
| Colours Available          | Red, Green, Blue, Aqua Blue, Sea<br>Green, White, Warm White, RGB                   |
| Installation               | Recessed Mounted, screwing the base plate and threading the product over the plate. |
| Product Diameter           | 73mm                                                                                |
| Cut Out diameter           | 63mm                                                                                |
| Cable Length               | 1.5 metre                                                                           |

#### **C. Model : Surface Mount Aluminium Type**

| Technical                  |                                                                |  |
|----------------------------|----------------------------------------------------------------|--|
| Power Consumption          | 10W                                                            |  |
| Input Voltage              | 12VDC                                                          |  |
| Housing                    | LM6 Aluminium                                                  |  |
| Ingress Protection         | IP68                                                           |  |
| Life of LED                | +40,000 hours                                                  |  |
| Lumen Output               | 1000 Lm                                                        |  |
| Installation Depth         | Up to 10m                                                      |  |
| Beam Angle                 | 25°, 45°, 60°, 120°                                            |  |
| Beam Length                | Upto 30 ft                                                     |  |
| LED Make                   | Osram                                                          |  |
| Light Output equivalent to | 100W Halogen                                                   |  |
| Colours Available          | Red, Green, Blue, Aqua Blue, Sea Green, White, Warm White, RGB |  |
| Installation               | Wall Mounted using screws                                      |  |
| Product Diameter           | 125mm                                                          |  |
| Cable Length               | 1.5 metre                                                      |  |

## D. Model : Surface Mount Stainless Steel Type

| Technical                  |                                                                |
|----------------------------|----------------------------------------------------------------|
| Power Consumption          | 10W                                                            |
| Input Voltage              | 12VDC                                                          |
| Housing                    | SS 316 Stainless Steel                                         |
| Ingress Protection         | IP68                                                           |
| Life of LED                | +40,000 hours                                                  |
| Lumen Output               | 1000 Lm                                                        |
| Installation Depth         | Up to 10m                                                      |
| Beam Angle                 | 25°, 45°, 60°, 120°                                            |
| Beam Length                | Upto 30 ft                                                     |
| LED Make                   | Osram                                                          |
| Light Output equivalent to | 100W Halogen                                                   |
| Colours Available          | Red, Green, Blue, Aqua Blue, Sea Green, White, Warm White, RGB |
| Installation               | Wall Mounted using screws                                      |
| Product Diameter           | 125mm                                                          |
| Cable Length               | 1.5 metre                                                      |

## **E. Model : Recessed Mount Stainless Steel Type**

| Technical                  |                                                                                     |
|----------------------------|-------------------------------------------------------------------------------------|
| Power Consumption          | 10W                                                                                 |
| Input Voltage              | 12VDC                                                                               |
| Housing                    | SS 316 Stainless Steel                                                              |
| Ingress Protection         | IP68                                                                                |
| Life of LED                | +40,000 hours                                                                       |
| Lumen Output               | 1000 Lm                                                                             |
| Installation Depth         | Up to 10m                                                                           |
| Beam Angle                 | 25°, 45°, 60°, 120°                                                                 |
| Beam Length                | Upto 30 ft                                                                          |
| LED Make                   | Osram                                                                               |
| Light Output equivalent to | 100W Halogen                                                                        |
| Colours Available          | Red, Green, Blue, Aqua Blue, Sea Green, White, Warm White, RGB                      |
| Installation               | Recessed Mounted, screwing the base plate and threading the product over the plate. |
| Product Diameter           | 120mm                                                                               |
| Cut Out diameter           | 110mm                                                                               |
| Cable Length               | 1.5 metre                                                                           |

#### F. Model : Surface Mount Aluminium Type

| Technical                  |                                                                |  |
|----------------------------|----------------------------------------------------------------|--|
| Power Consumption          | 18W                                                            |  |
| Input Voltage              | 12VDC                                                          |  |
| Housing                    | LM6 Aluminium                                                  |  |
| Ingress Protection         | IP68                                                           |  |
| Life of LED                | +40,000 hours                                                  |  |
| Lumen Output               | 1800 Lm                                                        |  |
| Installation Depth         | Up to 15m                                                      |  |
| Beam Angle                 | 25°, 45°, 60°, 120°                                            |  |
| Beam Length                | Upto 50 ft                                                     |  |
| LED Make                   | Osram                                                          |  |
| Light Output equivalent to | 400W Halogen                                                   |  |
| Colours Available          | Red, Green, Blue, Aqua Blue, Sea Green, White, Warm White, RGB |  |
| Installation               | Wall Mounted using screws                                      |  |
| Product Diameter           | 125mm                                                          |  |
| Cable Length               | 1.5 metre                                                      |  |

## **G. Model : Surface Mount Stainless steel Type**

| Technical                  |                                                                |
|----------------------------|----------------------------------------------------------------|
| Power Consumption          | 18W                                                            |
| Input Voltage              | 12VDC                                                          |
| Housing                    | SS 304                                                         |
| Ingress Protection         | IP68                                                           |
| Life of LED                | +40,000 hours                                                  |
| Lumen Output               | 1800 Lm                                                        |
| Installation Depth         | Up to 15m                                                      |
| Beam Angle                 | 25°, 45°, 60°, 120°                                            |
| Beam Length                | Upto 50 ft                                                     |
| LED Make                   | Osram                                                          |
| Light Output equivalent to | 400W Halogen                                                   |
| Colours Available          | Red, Green, Blue, Aqua Blue, Sea Green, White, Warm White, RGB |
| Installation               | Wall Mounted using screws                                      |
| Product Diameter           | 125mm                                                          |
| Cable Length               | 1.5 metre                                                      |