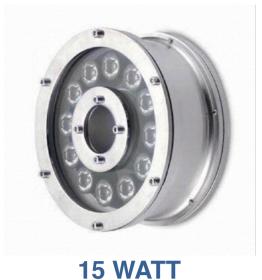

#### F. Model : Surface Mount Aluminium Type

| Technical                  |                                                                |  |
|----------------------------|----------------------------------------------------------------|--|
| Power Consumption          | 18W                                                            |  |
| Input Voltage              | 12VDC                                                          |  |
| Housing                    | LM6 Aluminium                                                  |  |
| Ingress Protection         | IP68                                                           |  |
| Life of LED                | +40,000 hours                                                  |  |
| Lumen Output               | 1800 Lm                                                        |  |
| Installation Depth         | Up to 15m                                                      |  |
| Beam Angle                 | 25°, 45°, 60°, 120°                                            |  |
| Beam Length                | Upto 50 ft                                                     |  |
| LED Make                   | Osram                                                          |  |
| Light Output equivalent to | 400W Halogen                                                   |  |
| Colours Available          | Red, Green, Blue, Aqua Blue, Sea Green, White, Warm White, RGB |  |
| Installation               | Wall Mounted using screws                                      |  |
| Product Diameter           | 125mm                                                          |  |
| Cable Length               | 1.5 metre                                                      |  |

## **G. Model : Surface Mount Stainless steel Type**

| Technical                  |                                                                |
|----------------------------|----------------------------------------------------------------|
| Power Consumption          | 18W                                                            |
| Input Voltage              | 12VDC                                                          |
| Housing                    | SS 304                                                         |
| Ingress Protection         | IP68                                                           |
| Life of LED                | +40,000 hours                                                  |
| Lumen Output               | 1800 Lm                                                        |
| Installation Depth         | Up to 15m                                                      |
| Beam Angle                 | 25°, 45°, 60°, 120°                                            |
| Beam Length                | Upto 50 ft                                                     |
| LED Make                   | Osram                                                          |
| Light Output equivalent to | 400W Halogen                                                   |
| Colours Available          | Red, Green, Blue, Aqua Blue, Sea Green, White, Warm White, RGB |
| Installation               | Wall Mounted using screws                                      |
| Product Diameter           | 125mm                                                          |
| Cable Length               | 1.5 metre                                                      |