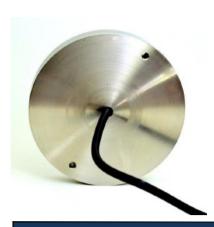

#### A. Model : Surface Mount Aluminium Type

| Technical                  |                                          |
|----------------------------|------------------------------------------|
| Power Consumption          | 4.5W                                     |
| Input Voltage              | 12VDC                                    |
| Housing                    | LM6 Aluminium                            |
| Ingress Protection         | IP68                                     |
| Life of LED                | +40,000 hours                            |
| Lumen Output               | 400 Lm                                   |
| Installation Depth         | Up to 5m                                 |
| Beam Angle                 | 25°, 45°, 60°, 120°                      |
| Beam Length                | Upto 10ft                                |
| LED Make                   | Osram                                    |
| Light Output equivalent to | 50W Halogen                              |
| Colours Available          | Red, Green, Blue, White, Warm White, RGB |
| Installation               | Wall Mounted using screwing              |
| Product Diameter           | 73mm                                     |
| Cable Length               | 1.5 metre                                |

# **B. Model : Recessed Mount Stainless Steel Type**

| Technical                  |                                                                                     |
|----------------------------|-------------------------------------------------------------------------------------|
| Power Consumption          | 4.5W                                                                                |
| Input Voltage              | 12VDC                                                                               |
| Housing                    | SS316 Stainless Steel                                                               |
| Ingress Protection         | IP68                                                                                |
| Life of LED                | +40,000 hours                                                                       |
| Lumen Output               | 400 Lm                                                                              |
| Installation Depth         | Up to 5m                                                                            |
| Beam Angle                 | 25°, 45°, 60°, 120°                                                                 |
| Beam Length                | Upto 10ft                                                                           |
| LED Make                   | Osram                                                                               |
| Light Output equivalent to | 50W Halogen                                                                         |
| Colours Available          | Red, Green, Blue, Aqua Blue, Sea<br>Green, White, Warm White, RGB                   |
| Installation               | Recessed Mounted, screwing the base plate and threading the product over the plate. |
| Product Diameter           | 73mm                                                                                |
| Cut Out diameter           | 63mm                                                                                |
| Cable Length               | 1.5 metre                                                                           |