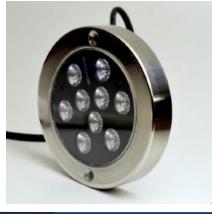

#### **C. Model : Surface Mount Aluminium Type**

| Technical                  |                                                                |  |
|----------------------------|----------------------------------------------------------------|--|
| Power Consumption          | 10W                                                            |  |
| Input Voltage              | 12VDC                                                          |  |
| Housing                    | LM6 Aluminium                                                  |  |
| Ingress Protection         | IP68                                                           |  |
| Life of LED                | +40,000 hours                                                  |  |
| Lumen Output               | 1000 Lm                                                        |  |
| Installation Depth         | Up to 10m                                                      |  |
| Beam Angle                 | 25°, 45°, 60°, 120°                                            |  |
| Beam Length                | Upto 30 ft                                                     |  |
| LED Make                   | Osram                                                          |  |
| Light Output equivalent to | 100W Halogen                                                   |  |
| Colours Available          | Red, Green, Blue, Aqua Blue, Sea Green, White, Warm White, RGB |  |
| Installation               | Wall Mounted using screws                                      |  |
| Product Diameter           | 125mm                                                          |  |
| Cable Length               | 1.5 metre                                                      |  |

## D. Model : Surface Mount Stainless Steel Type

| Technical                  |                                                                |
|----------------------------|----------------------------------------------------------------|
| Power Consumption          | 10W                                                            |
| Input Voltage              | 12VDC                                                          |
| Housing                    | SS 316 Stainless Steel                                         |
| Ingress Protection         | IP68                                                           |
| Life of LED                | +40,000 hours                                                  |
| Lumen Output               | 1000 Lm                                                        |
| Installation Depth         | Up to 10m                                                      |
| Beam Angle                 | 25°, 45°, 60°, 120°                                            |
| Beam Length                | Upto 30 ft                                                     |
| LED Make                   | Osram                                                          |
| Light Output equivalent to | 100W Halogen                                                   |
| Colours Available          | Red, Green, Blue, Aqua Blue, Sea Green, White, Warm White, RGB |
| Installation               | Wall Mounted using screws                                      |
| Product Diameter           | 125mm                                                          |
| Cable Length               | 1.5 metre                                                      |