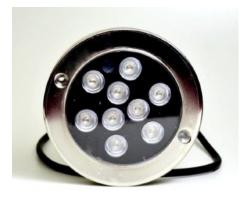

#### F. Model : Surface Mount Aluminium Type

| Technical                  |                                                                |  |
|----------------------------|----------------------------------------------------------------|--|
| Power Consumption          | 18W                                                            |  |
| Input Voltage              | 12VDC                                                          |  |
| Housing                    | LM6 Aluminium                                                  |  |
| Ingress Protection         | IP68                                                           |  |
| Life of LED                | +40,000 hours                                                  |  |
| Lumen Output               | 1800 Lm                                                        |  |
| Installation Depth         | Up to 15m                                                      |  |
| Beam Angle                 | 25°, 45°, 60°, 120°                                            |  |
| Beam Length                | Upto 50 ft                                                     |  |
| LED Make                   | Osram                                                          |  |
| Light Output equivalent to | 400W Halogen                                                   |  |
| Colours Available          | Red, Green, Blue, Aqua Blue, Sea Green, White, Warm White, RGB |  |
| Installation               | Wall Mounted using screws                                      |  |
| Product Diameter           | 125mm                                                          |  |
| Cable Length               | 1.5 metre                                                      |  |

## **G. Model : Surface Mount Stainless steel Type**

| Technical                  |                                                                |
|----------------------------|----------------------------------------------------------------|
| Power Consumption          | 18W                                                            |
| Input Voltage              | 12VDC                                                          |
| Housing                    | SS 304                                                         |
| Ingress Protection         | IP68                                                           |
| Life of LED                | +40,000 hours                                                  |
| Lumen Output               | 1800 Lm                                                        |
| Installation Depth         | Up to 15m                                                      |
| Beam Angle                 | 25°, 45°, 60°, 120°                                            |
| Beam Length                | Upto 50 ft                                                     |
| LED Make                   | Osram                                                          |
| Light Output equivalent to | 400W Halogen                                                   |
| Colours Available          | Red, Green, Blue, Aqua Blue, Sea Green, White, Warm White, RGB |
| Installation               | Wall Mounted using screws                                      |
| Product Diameter           | 125mm                                                          |
| Cable Length               | 1.5 metre                                                      |