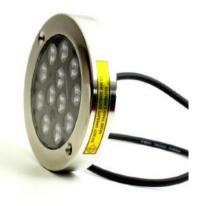

# **B. Model : Recessed Mount Stainless Steel Type**

| Technical                  |                                                                                     |
|----------------------------|-------------------------------------------------------------------------------------|
| Power Consumption          | 4.5W                                                                                |
| Input Voltage              | 12VDC                                                                               |
| Housing                    | SS316 Stainless Steel                                                               |
| Ingress Protection         | IP68                                                                                |
| Life of LED                | +40,000 hours                                                                       |
| Lumen Output               | 400 Lm                                                                              |
| Installation Depth         | Up to 5m                                                                            |
| Beam Angle                 | 25°, 45°, 60°, 120°                                                                 |
| Beam Length                | Upto 10ft                                                                           |
| LED Make                   | Osram                                                                               |
| Light Output equivalent to | 50W Halogen                                                                         |
| Colours Available          | Red, Green, Blue, Aqua Blue, Sea<br>Green, White, Warm White, RGB                   |
| Installation               | Recessed Mounted, screwing the base plate and threading the product over the plate. |
| Product Diameter           | 73mm                                                                                |
| Cut Out diameter           | 63mm                                                                                |
| Cable Length               | 1.5 metre                                                                           |