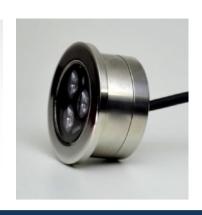

#### A. Model : Surface Mount Aluminium Type

| Technical                  |                                          |
|----------------------------|------------------------------------------|
| Power Consumption          | 4.5W                                     |
| Input Voltage              | 12VDC                                    |
| Housing                    | LM6 Aluminium                            |
| Ingress Protection         | IP68                                     |
| Life of LED                | +40,000 hours                            |
| Lumen Output               | 400 Lm                                   |
| Installation Depth         | Up to 5m                                 |
| Beam Angle                 | 25°, 45°, 60°, 120°                      |
| Beam Length                | Upto 10ft                                |
| LED Make                   | Osram                                    |
| Light Output equivalent to | 50W Halogen                              |
| Colours Available          | Red, Green, Blue, White, Warm White, RGB |
| Installation               | Wall Mounted using screwing              |
| Product Diameter           | 73mm                                     |
| Cable Length               | 1.5 metre                                |