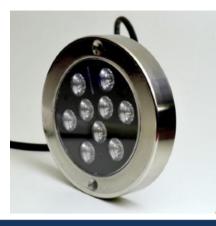

#### **C. Model : Surface Mount Aluminium Type**

| Technical                  |                                                                |  |
|----------------------------|----------------------------------------------------------------|--|
| Power Consumption          | 10W                                                            |  |
| Input Voltage              | 12VDC                                                          |  |
| Housing                    | LM6 Aluminium                                                  |  |
| Ingress Protection         | IP68                                                           |  |
| Life of LED                | +40,000 hours                                                  |  |
| Lumen Output               | 1000 Lm                                                        |  |
| Installation Depth         | Up to 10m                                                      |  |
| Beam Angle                 | 25°, 45°, 60°, 120°                                            |  |
| Beam Length                | Upto 30 ft                                                     |  |
| LED Make                   | Osram                                                          |  |
| Light Output equivalent to | 100W Halogen                                                   |  |
| Colours Available          | Red, Green, Blue, Aqua Blue, Sea Green, White, Warm White, RGB |  |
| Installation               | Wall Mounted using screws                                      |  |
| Product Diameter           | 125mm                                                          |  |
| Cable Length               | 1.5 metre                                                      |  |

## D. Model : Surface Mount Stainless Steel Type

| Technical                  |                                                                |
|----------------------------|----------------------------------------------------------------|
| Power Consumption          | 10W                                                            |
| Input Voltage              | 12VDC                                                          |
| Housing                    | SS 316 Stainless Steel                                         |
| Ingress Protection         | IP68                                                           |
| Life of LED                | +40,000 hours                                                  |
| Lumen Output               | 1000 Lm                                                        |
| Installation Depth         | Up to 10m                                                      |
| Beam Angle                 | 25°, 45°, 60°, 120°                                            |
| Beam Length                | Upto 30 ft                                                     |
| LED Make                   | Osram                                                          |
| Light Output equivalent to | 100W Halogen                                                   |
| Colours Available          | Red, Green, Blue, Aqua Blue, Sea Green, White, Warm White, RGB |
| Installation               | Wall Mounted using screws                                      |
| Product Diameter           | 125mm                                                          |
| Cable Length               | 1.5 metre                                                      |

#### F. Model : Surface Mount Aluminium Type

| Technical                  |                                                                |  |
|----------------------------|----------------------------------------------------------------|--|
| Power Consumption          | 18W                                                            |  |
| Input Voltage              | 12VDC                                                          |  |
| Housing                    | LM6 Aluminium                                                  |  |
| Ingress Protection         | IP68                                                           |  |
| Life of LED                | +40,000 hours                                                  |  |
| Lumen Output               | 1800 Lm                                                        |  |
| Installation Depth         | Up to 15m                                                      |  |
| Beam Angle                 | 25°, 45°, 60°, 120°                                            |  |
| Beam Length                | Upto 50 ft                                                     |  |
| LED Make                   | Osram                                                          |  |
| Light Output equivalent to | 400W Halogen                                                   |  |
| Colours Available          | Red, Green, Blue, Aqua Blue, Sea Green, White, Warm White, RGB |  |
| Installation               | Wall Mounted using screws                                      |  |
| Product Diameter           | 125mm                                                          |  |
| Cable Length               | 1.5 metre                                                      |  |

## **G. Model : Surface Mount Stainless steel Type**

| Technical                  |                                                                |
|----------------------------|----------------------------------------------------------------|
| Power Consumption          | 18W                                                            |
| Input Voltage              | 12VDC                                                          |
| Housing                    | SS 304                                                         |
| Ingress Protection         | IP68                                                           |
| Life of LED                | +40,000 hours                                                  |
| Lumen Output               | 1800 Lm                                                        |
| Installation Depth         | Up to 15m                                                      |
| Beam Angle                 | 25°, 45°, 60°, 120°                                            |
| Beam Length                | Upto 50 ft                                                     |
| LED Make                   | Osram                                                          |
| Light Output equivalent to | 400W Halogen                                                   |
| Colours Available          | Red, Green, Blue, Aqua Blue, Sea Green, White, Warm White, RGB |
| Installation               | Wall Mounted using screws                                      |
| Product Diameter           | 125mm                                                          |
| Cable Length               | 1.5 metre                                                      |