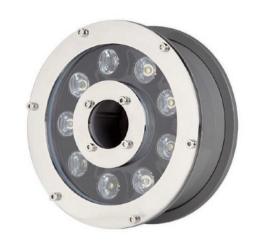

#### **C. Model : Surface Mount Aluminium Type**

| Technical                  |                                                                |  |
|----------------------------|----------------------------------------------------------------|--|
| Power Consumption          | 10W                                                            |  |
| Input Voltage              | 12VDC                                                          |  |
| Housing                    | LM6 Aluminium                                                  |  |
| Ingress Protection         | IP68                                                           |  |
| Life of LED                | +40,000 hours                                                  |  |
| Lumen Output               | 1000 Lm                                                        |  |
| Installation Depth         | Up to 10m                                                      |  |
| Beam Angle                 | 25°, 45°, 60°, 120°                                            |  |
| Beam Length                | Upto 30 ft                                                     |  |
| LED Make                   | Osram                                                          |  |
| Light Output equivalent to | 100W Halogen                                                   |  |
| Colours Available          | Red, Green, Blue, Aqua Blue, Sea Green, White, Warm White, RGB |  |
| Installation               | Wall Mounted using screws                                      |  |
| Product Diameter           | 125mm                                                          |  |
| Cable Length               | 1.5 metre                                                      |  |

## D. Model : Surface Mount Stainless Steel Type

| Technical                  |                                                                |
|----------------------------|----------------------------------------------------------------|
| Power Consumption          | 10W                                                            |
| Input Voltage              | 12VDC                                                          |
| Housing                    | SS 316 Stainless Steel                                         |
| Ingress Protection         | IP68                                                           |
| Life of LED                | +40,000 hours                                                  |
| Lumen Output               | 1000 Lm                                                        |
| Installation Depth         | Up to 10m                                                      |
| Beam Angle                 | 25°, 45°, 60°, 120°                                            |
| Beam Length                | Upto 30 ft                                                     |
| LED Make                   | Osram                                                          |
| Light Output equivalent to | 100W Halogen                                                   |
| Colours Available          | Red, Green, Blue, Aqua Blue, Sea Green, White, Warm White, RGB |
| Installation               | Wall Mounted using screws                                      |
| Product Diameter           | 125mm                                                          |
| Cable Length               | 1.5 metre                                                      |

## **E. Model : Recessed Mount Stainless Steel Type**

| Technical                  |                                                                                     |
|----------------------------|-------------------------------------------------------------------------------------|
| Power Consumption          | 10W                                                                                 |
| Input Voltage              | 12VDC                                                                               |
| Housing                    | SS 316 Stainless Steel                                                              |
| Ingress Protection         | IP68                                                                                |
| Life of LED                | +40,000 hours                                                                       |
| Lumen Output               | 1000 Lm                                                                             |
| Installation Depth         | Up to 10m                                                                           |
| Beam Angle                 | 25°, 45°, 60°, 120°                                                                 |
| Beam Length                | Upto 30 ft                                                                          |
| LED Make                   | Osram                                                                               |
| Light Output equivalent to | 100W Halogen                                                                        |
| Colours Available          | Red, Green, Blue, Aqua Blue, Sea Green, White, Warm White, RGB                      |
| Installation               | Recessed Mounted, screwing the base plate and threading the product over the plate. |
| Product Diameter           | 120mm                                                                               |
| Cut Out diameter           | 110mm                                                                               |
| Cable Length               | 1.5 metre                                                                           |