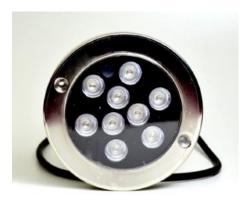

#### **C. Model : Surface Mount Aluminium Type**

| Technical                  |                                                                |  |
|----------------------------|----------------------------------------------------------------|--|
| Power Consumption          | 10W                                                            |  |
| Input Voltage              | 12VDC                                                          |  |
| Housing                    | LM6 Aluminium                                                  |  |
| Ingress Protection         | IP68                                                           |  |
| Life of LED                | +40,000 hours                                                  |  |
| Lumen Output               | 1000 Lm                                                        |  |
| Installation Depth         | Up to 10m                                                      |  |
| Beam Angle                 | 25°, 45°, 60°, 120°                                            |  |
| Beam Length                | Upto 30 ft                                                     |  |
| LED Make                   | Osram                                                          |  |
| Light Output equivalent to | 100W Halogen                                                   |  |
| Colours Available          | Red, Green, Blue, Aqua Blue, Sea Green, White, Warm White, RGB |  |
| Installation               | Wall Mounted using screws                                      |  |
| Product Diameter           | 125mm                                                          |  |
| Cable Length               | 1.5 metre                                                      |  |

## D. Model : Surface Mount Stainless Steel Type

| Technical                  |                                                                |
|----------------------------|----------------------------------------------------------------|
| Power Consumption          | 10W                                                            |
| Input Voltage              | 12VDC                                                          |
| Housing                    | SS 316 Stainless Steel                                         |
| Ingress Protection         | IP68                                                           |
| Life of LED                | +40,000 hours                                                  |
| Lumen Output               | 1000 Lm                                                        |
| Installation Depth         | Up to 10m                                                      |
| Beam Angle                 | 25°, 45°, 60°, 120°                                            |
| Beam Length                | Upto 30 ft                                                     |
| LED Make                   | Osram                                                          |
| Light Output equivalent to | 100W Halogen                                                   |
| Colours Available          | Red, Green, Blue, Aqua Blue, Sea Green, White, Warm White, RGB |
| Installation               | Wall Mounted using screws                                      |
| Product Diameter           | 125mm                                                          |
| Cable Length               | 1.5 metre                                                      |

#### F. Model : Surface Mount Aluminium Type

| Technical                  |                                                                |  |
|----------------------------|----------------------------------------------------------------|--|
| Power Consumption          | 18W                                                            |  |
| Input Voltage              | 12VDC                                                          |  |
| Housing                    | LM6 Aluminium                                                  |  |
| Ingress Protection         | IP68                                                           |  |
| Life of LED                | +40,000 hours                                                  |  |
| Lumen Output               | 1800 Lm                                                        |  |
| Installation Depth         | Up to 15m                                                      |  |
| Beam Angle                 | 25°, 45°, 60°, 120°                                            |  |
| Beam Length                | Upto 50 ft                                                     |  |
| LED Make                   | Osram                                                          |  |
| Light Output equivalent to | 400W Halogen                                                   |  |
| Colours Available          | Red, Green, Blue, Aqua Blue, Sea Green, White, Warm White, RGB |  |
| Installation               | Wall Mounted using screws                                      |  |
| Product Diameter           | 125mm                                                          |  |
| Cable Length               | 1.5 metre                                                      |  |

## **G. Model : Surface Mount Stainless steel Type**

| Technical                  |                                                                |
|----------------------------|----------------------------------------------------------------|
| Power Consumption          | 18W                                                            |
| Input Voltage              | 12VDC                                                          |
| Housing                    | SS 304                                                         |
| Ingress Protection         | IP68                                                           |
| Life of LED                | +40,000 hours                                                  |
| Lumen Output               | 1800 Lm                                                        |
| Installation Depth         | Up to 15m                                                      |
| Beam Angle                 | 25°, 45°, 60°, 120°                                            |
| Beam Length                | Upto 50 ft                                                     |
| LED Make                   | Osram                                                          |
| Light Output equivalent to | 400W Halogen                                                   |
| Colours Available          | Red, Green, Blue, Aqua Blue, Sea Green, White, Warm White, RGB |
| Installation               | Wall Mounted using screws                                      |
| Product Diameter           | 125mm                                                          |
| Cable Length               | 1.5 metre                                                      |