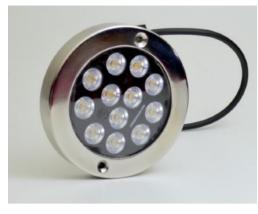

#### **C. Model : Surface Mount Aluminium Type**

| Technical                  |                                                                |  |
|----------------------------|----------------------------------------------------------------|--|
| Power Consumption          | 10W                                                            |  |
| Input Voltage              | 12VDC                                                          |  |
| Housing                    | LM6 Aluminium                                                  |  |
| Ingress Protection         | IP68                                                           |  |
| Life of LED                | +40,000 hours                                                  |  |
| Lumen Output               | 1000 Lm                                                        |  |
| Installation Depth         | Up to 10m                                                      |  |
| Beam Angle                 | 25°, 45°, 60°, 120°                                            |  |
| Beam Length                | Upto 30 ft                                                     |  |
| LED Make                   | Osram                                                          |  |
| Light Output equivalent to | 100W Halogen                                                   |  |
| Colours Available          | Red, Green, Blue, Aqua Blue, Sea Green, White, Warm White, RGB |  |
| Installation               | Wall Mounted using screws                                      |  |
| Product Diameter           | 125mm                                                          |  |
| Cable Length               | 1.5 metre                                                      |  |

## D. Model : Surface Mount Stainless Steel Type

| Technical                  |                                                                |
|----------------------------|----------------------------------------------------------------|
| Power Consumption          | 10W                                                            |
| Input Voltage              | 12VDC                                                          |
| Housing                    | SS 316 Stainless Steel                                         |
| Ingress Protection         | IP68                                                           |
| Life of LED                | +40,000 hours                                                  |
| Lumen Output               | 1000 Lm                                                        |
| Installation Depth         | Up to 10m                                                      |
| Beam Angle                 | 25°, 45°, 60°, 120°                                            |
| Beam Length                | Upto 30 ft                                                     |
| LED Make                   | Osram                                                          |
| Light Output equivalent to | 100W Halogen                                                   |
| Colours Available          | Red, Green, Blue, Aqua Blue, Sea Green, White, Warm White, RGB |
| Installation               | Wall Mounted using screws                                      |
| Product Diameter           | 125mm                                                          |
| Cable Length               | 1.5 metre                                                      |

#### F. Model : Surface Mount Aluminium Type

| Technical                  |                                                                |  |
|----------------------------|----------------------------------------------------------------|--|
| Power Consumption          | 18W                                                            |  |
| Input Voltage              | 12VDC                                                          |  |
| Housing                    | LM6 Aluminium                                                  |  |
| Ingress Protection         | IP68                                                           |  |
| Life of LED                | +40,000 hours                                                  |  |
| Lumen Output               | 1800 Lm                                                        |  |
| Installation Depth         | Up to 15m                                                      |  |
| Beam Angle                 | 25°, 45°, 60°, 120°                                            |  |
| Beam Length                | Upto 50 ft                                                     |  |
| LED Make                   | Osram                                                          |  |
| Light Output equivalent to | 400W Halogen                                                   |  |
| Colours Available          | Red, Green, Blue, Aqua Blue, Sea Green, White, Warm White, RGB |  |
| Installation               | Wall Mounted using screws                                      |  |
| Product Diameter           | 125mm                                                          |  |
| Cable Length               | 1.5 metre                                                      |  |

## **G. Model : Surface Mount Stainless steel Type**

| Technical                  |                                                                |
|----------------------------|----------------------------------------------------------------|
| Power Consumption          | 18W                                                            |
| Input Voltage              | 12VDC                                                          |
| Housing                    | SS 304                                                         |
| Ingress Protection         | IP68                                                           |
| Life of LED                | +40,000 hours                                                  |
| Lumen Output               | 1800 Lm                                                        |
| Installation Depth         | Up to 15m                                                      |
| Beam Angle                 | 25°, 45°, 60°, 120°                                            |
| Beam Length                | Upto 50 ft                                                     |
| LED Make                   | Osram                                                          |
| Light Output equivalent to | 400W Halogen                                                   |
| Colours Available          | Red, Green, Blue, Aqua Blue, Sea Green, White, Warm White, RGB |
| Installation               | Wall Mounted using screws                                      |
| Product Diameter           | 125mm                                                          |
| Cable Length               | 1.5 metre                                                      |