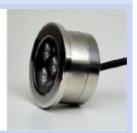

#### **RES PureLED**

Material: Stainless steel / Aluminium

Input: 12 V DC Power: 10 Watt

Colours: White/ Warm white/ RGB

Protection IP 68 Diameter: 130 mm

Material: Stainless steel Input: 12 V DC

Power: 10 Watt

Colours: White/Warm white/RGB Protection IP 68

Diameter:120 mm