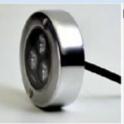

#### **RES PureLED**

Material: Stainless steel / Aluminium

Input: 12 V DC Power: 10 Watt

Colours: White/ Warm white/ RGB

Protection IP 68 Diameter: 130 mm

Material: Stainless steel Input: 12 V DC

Power: 10 Watt

Colours: White/Warm white/RGB Protection IP 68

Diameter:120 mm