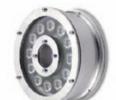

#### **RES PureLED**

Material: Stainless steel / Aluminium

Input: 12 V DC Power: 10 Watt

Colours: White/ Warm white/ RGB

Protection IP 68 Diameter: 130 mm

Material: Stainless steel Input: 12 V DC

Power: 10 Watt

Colours: White/Warm white/RGB Protection IP 68

Diameter:120 mm