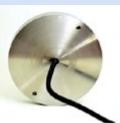

## **RES RingLED**

Material: Aluminium / Stainless steel

Input: 12 V DC Power: 4.5 Watt

Colours: White/ Warm white/ RGB

Protection IP 68 Diameter: 73 mm