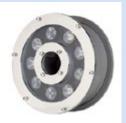

## **RES RingLED**

Material: Aluminium / Stainless steel

Input: 12 V DC Power: 4.5 Watt

Colours: White/ Warm white/ RGB

Protection IP 68 Diameter: 73 mm