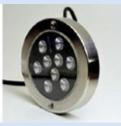

#### **RES PureLED**

Material: Stainless steel / Aluminium

Input: 12 V DC Power: 10 Watt

Colours: White/ Warm white/ RGB

Protection IP 68 Diameter: 130 mm

Material: Stainless steel Input: 12 V DC

Power: 10 Watt

Colours: White/Warm white/RGB Protection IP 68

Diameter:120 mm