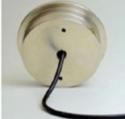

## **RES RingLED**

Material: Aluminium / Stainless steel

Input: 12 V DC Power: 4.5 Watt

Colours: White/ Warm white/ RGB

Protection IP 68 Diameter: 73 mm