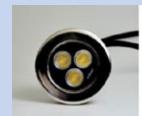

## **RES RingLED**

Material: Aluminium / Stainless steel

Input: 12 V DC Power: 4.5 Watt

Colours: White/ Warm white/ RGB

Protection IP 68 Diameter: 73 mm