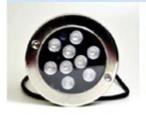

#### **RES PureLED**

Material: Stainless steel / Aluminium

Input: 12 V DC Power: 10 Watt

Colours: White/ Warm white/ RGB

Protection IP 68 Diameter: 130 mm

Material: Stainless steel Input: 12 V DC

Power: 10 Watt

Colours: White/Warm white/RGB Protection IP 68

Diameter:120 mm