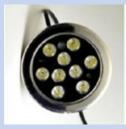

### **RES MiniLED light**

Material: Aluminium / Stainless steel

Input: 12 V DC Power: 4.5 Watt

Colours: White/ Warm white/ RGB

Protection IP 68 Diameter: 73 mm

Material: Stainless steel Input: 12 V DC

Power: 4.5 Watt Colours: White/ Warm white/ RGB

> Protection IP 68 Diameter: 73 mm