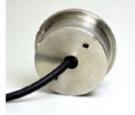

### **RES MiniLED light**

Material: Aluminium / Stainless steel

Input: 12 V DC Power: 4.5 Watt

Colours: White/ Warm white/ RGB

Protection IP 68 Diameter: 73 mm

Material: Stainless steel Input: 12 V DC

Power: 4.5 Watt Colours: White/ Warm white/ RGB

> Protection IP 68 Diameter: 73 mm