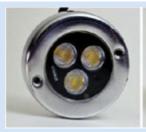

### **RES MiniLED light**

Material: Aluminium / Stainless steel

Input: 12 V DC Power: 4.5 Watt

Colours: White/ Warm white/ RGB

Protection IP 68 Diameter: 73 mm

Material: Stainless steel Input: 12 V DC

Power: 4.5 Watt Colours: White/ Warm white/ RGB